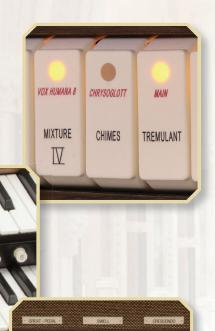

# CONSOLE CONTROLLER™ -

Multiple tunings and other advanced console features.

# **Features Include:**

- Acoustic Portrait<sup>™</sup> Exclusive real sampled acoustics offering tonal realism not found with digital reverberation
- **Stop Controls** Efficient LED's standard
- Capture Action Full functions with General and Divisional Pistons, and 16 memories
- Other Pistons Tutti 1, Tutti 2, Crescendo B, Set, Cancel
- **Expression** Divided with Crescendo
- Hymn-Player™ Prerecorded music included