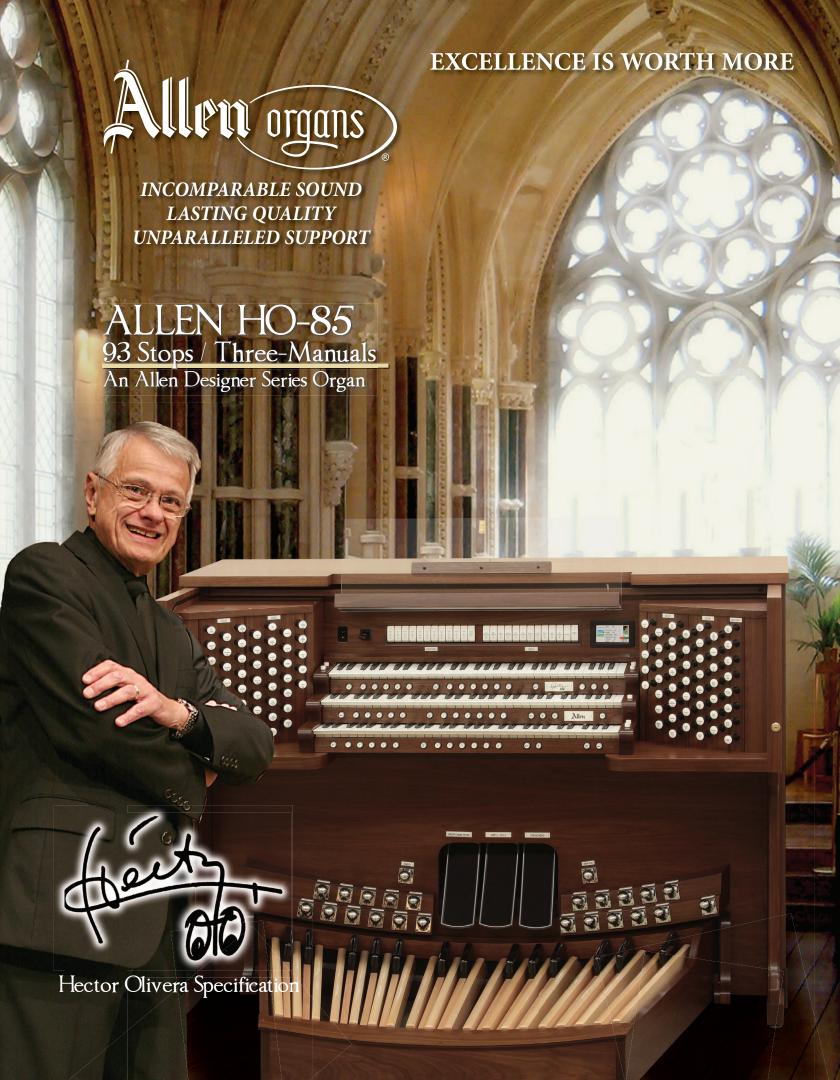

# Allen HO-85

An Allen Designer Series Organ

# 93 Stop / Three-Manuals

QUINTATON

FLÛTE CREUSE

DULCIANA

PRINCIPAL

**GEDACKT** 

**DULCIANA** 

PRESTANT

# **Hector Olivera Specification**

| P | E | D | Α | L |
|---|---|---|---|---|
|   |   |   |   |   |

- PRINCIPAL BASSE
- 32 **SOUBBASSE**
- CONTRE BASSE 16
- PRINCIPAL 16
- **SOUBASSE**
- **BOURDON DOUX**
- VIOLON
- **OCTAVE**
- **BOURDON**
- VIOLONCELLE
- **PRESTANT**
- FLÛTE
- FOURNITURE IV
- CONTRE BOMBARDE 32
- **BOMBARDE** 16
- **POSAUNE**
- 16 BASSON
- TROMPETTE DE FÉTE
- TROMPETTE
- CLARION
- **GENISYS VOICE 1 GENISYS VOICE 2**

## SWELL

- **BOURDON DOUX**
- DIAPASON
- COR DE NUIT VIOLE DE GAMBE
- VOIX CELESTE
- **OCTAVE** FLÛTE TRAVERSIÈRE
- 2 2/3 NASARD
- **FLAGEOLET**
- 1 3/5 TIERCE
- PLEIN JEU IV
- BOMBARDE
- TUBA ANGLAIS
- TROMPETTE DE FÉTE
- TROMPETTE
- **HAUTBOIS**
- CLARINETTE
- **VOX HUMANA**
- **CLAIRON**
- **CHIMES**
- TREMULANT
- **SWELL** UNISON OFF
- **SWELL**
- **GENISYS VOICE 3**

### **GREAT** PRINCIPAL

- DIAPASON
- MONTRE FLÛTE HARMONIQUE
- BOURDON
- VIOLE
- OCTAVE FLÛTE CONIQUE

- 2 2/3 QUINTE 2 DOUBLETTE
  - FOURNITURE V CORNET V
  - CYMBALE IV
  - **POSAUNE**
  - TROMPETE
  - KLARIN
    - TREMULANT
    - **GENISYS VOICE 5**
    - **GENISYS VOICE 6**